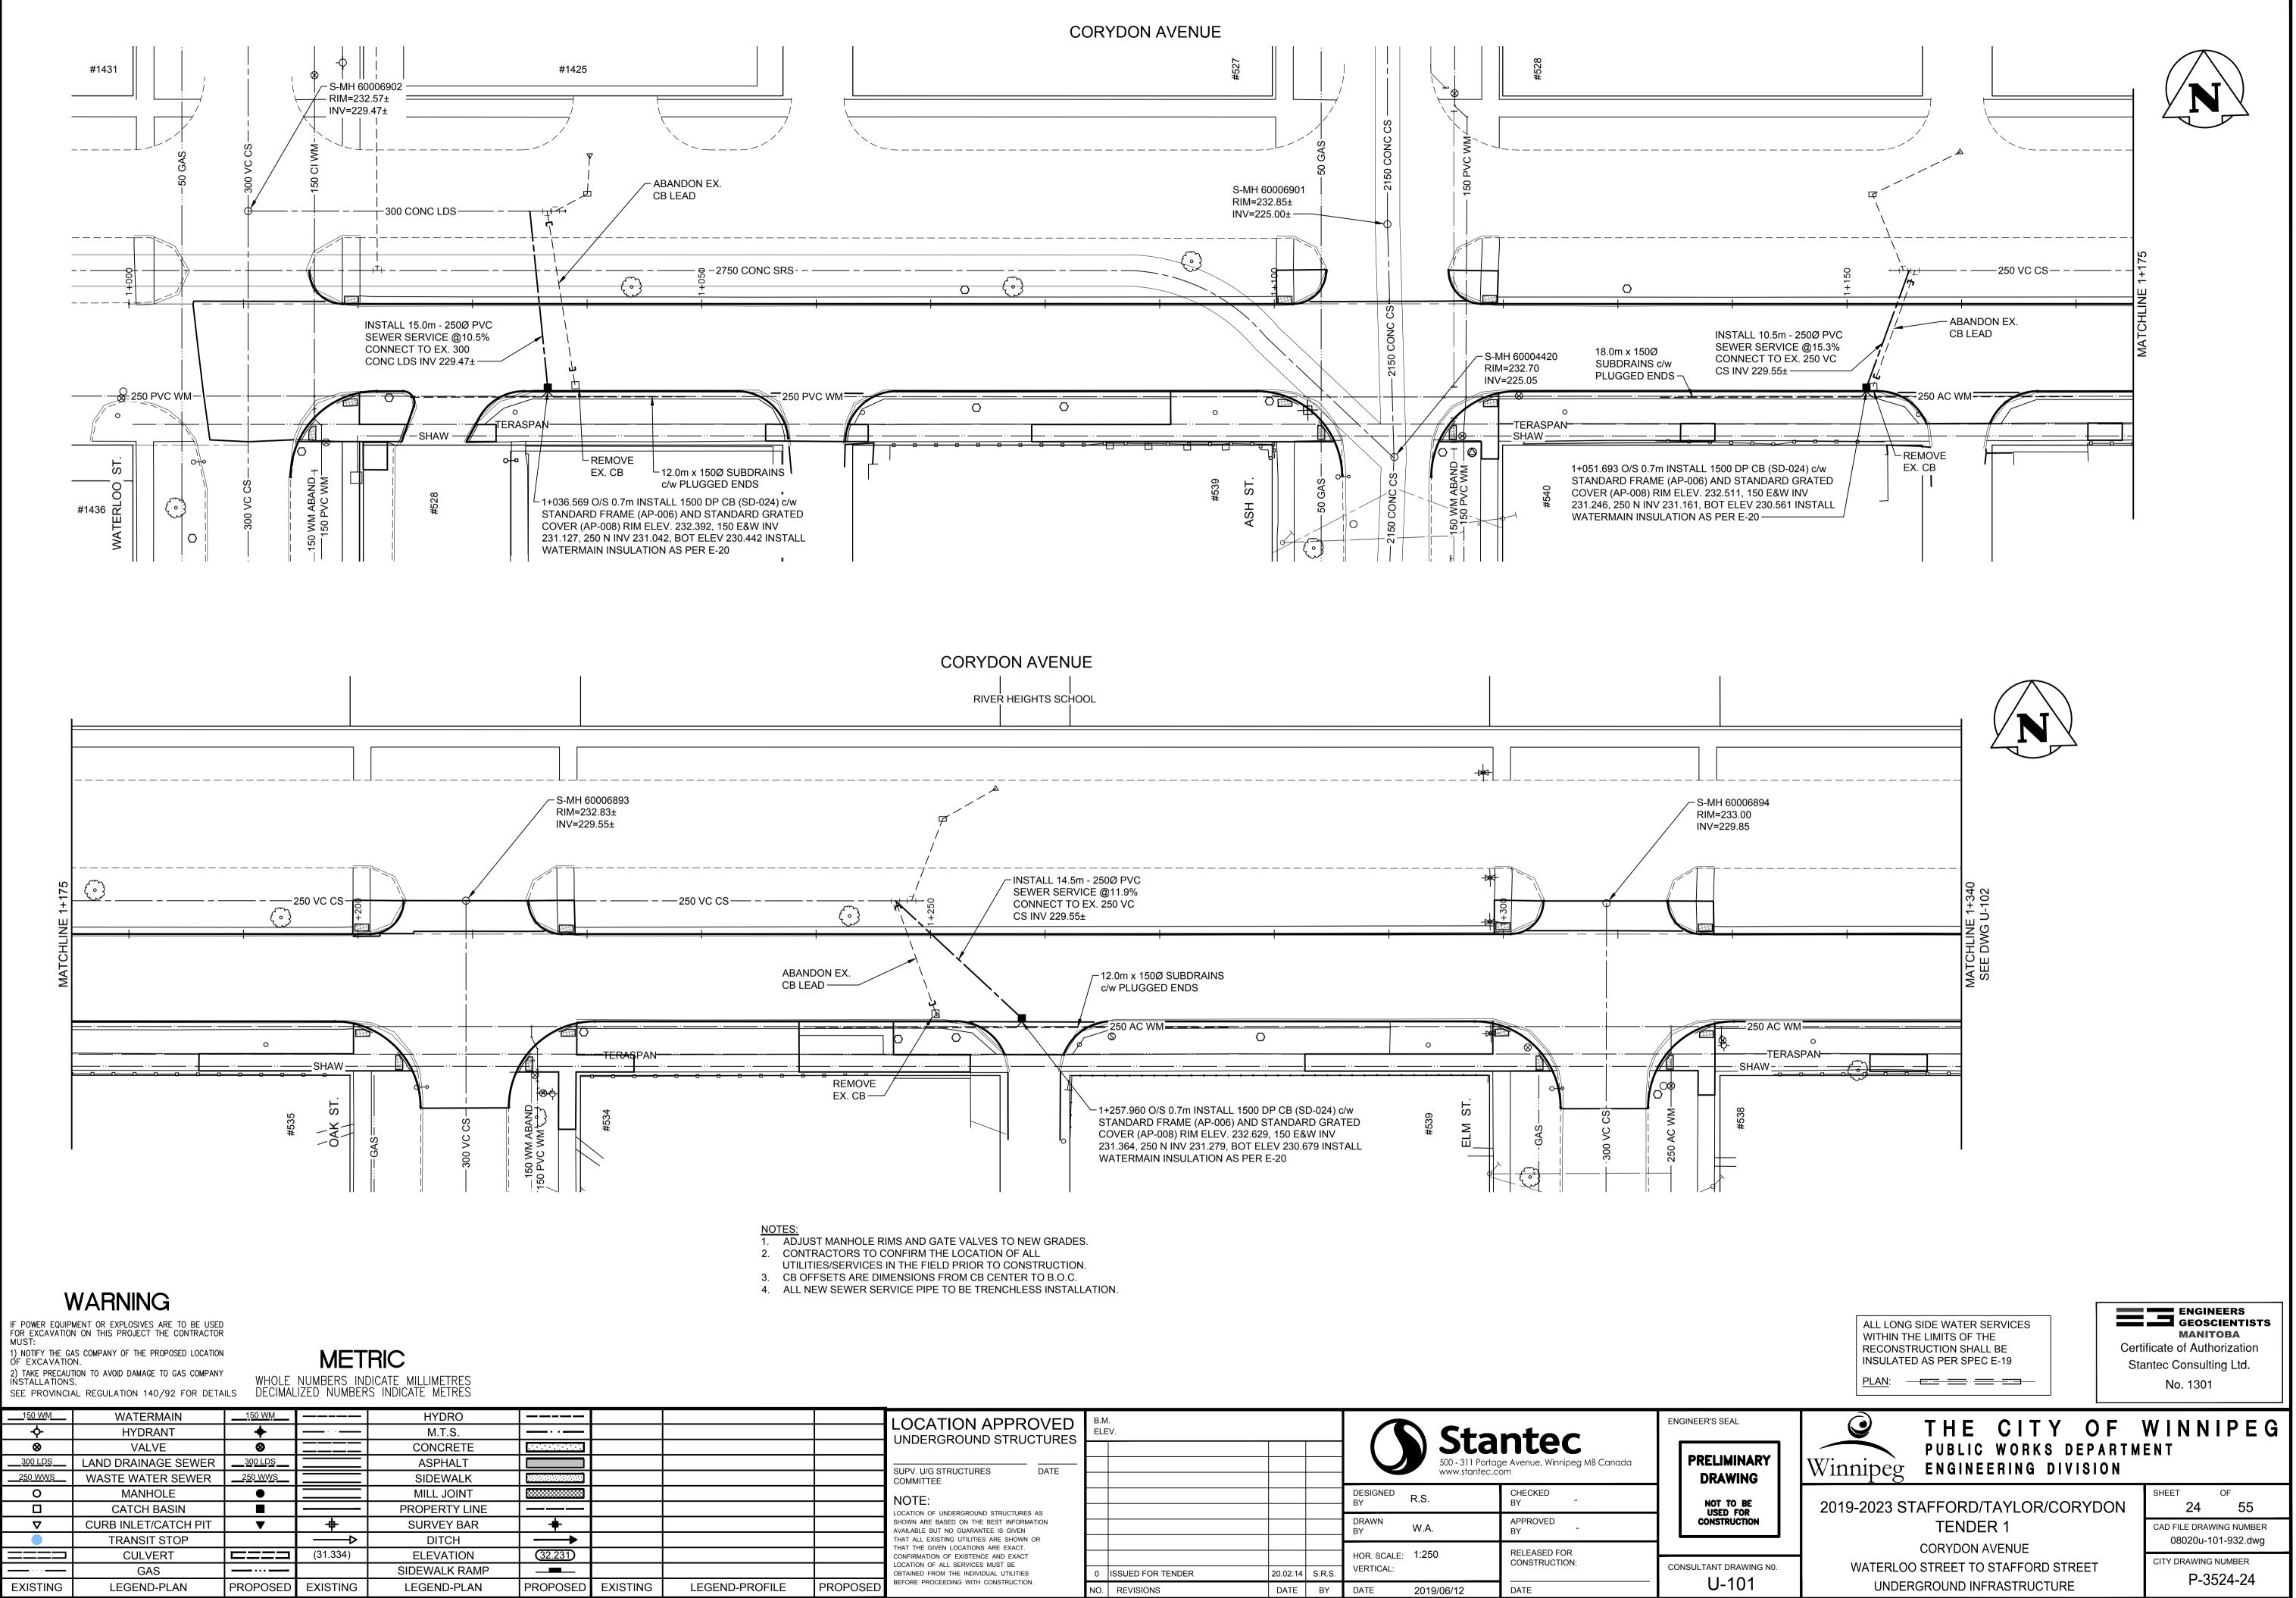

24 / 932

|         | LOCATION APPROVED<br>UNDERGROUND STRUCTURES                                                                                                                                                                                                                                                                                                                                                                                              |          | B.M.<br>ELEV.                  |                  |              |                                                                            | () Stantoc                                                                  |                                  |                         |
|---------|------------------------------------------------------------------------------------------------------------------------------------------------------------------------------------------------------------------------------------------------------------------------------------------------------------------------------------------------------------------------------------------------------------------------------------------|----------|--------------------------------|------------------|--------------|----------------------------------------------------------------------------|-----------------------------------------------------------------------------|----------------------------------|-------------------------|
|         | SUPV. U/G STRUCTURES       DATE         COMMITTEE       DATE         LOCATION OF UNDERGROUND STRUCTURES AS         SHOWN ARE BASED ON THE BEST INFORMATION         AVAILABLE BUT NO GUARANTEE IS GIVEN         THAT ALL EXISTING UTILITIES ARE SHOWN OR         THAT THE GIVEN LOCATIONS ARE EXACT.         CONFIRMATION OF EXISTENCE AND EXACT.         LOCATION OF ALL SERVICES MUST BE         OBTAINED FROM THE INDIVIDUAL UTILITIES |          |                                |                  |              | Stantec<br>500 - 311 Portage Avenue, Winnipeg MB Canada<br>www.stantec.com |                                                                             | rtage Avenue, Winnipeg MB Canada | PRELIMINA               |
|         |                                                                                                                                                                                                                                                                                                                                                                                                                                          |          |                                |                  |              | DESIGNED<br>BY                                                             | R.S.                                                                        | CHECKED<br>BY <sup>-</sup>       | NOT TO BE               |
|         |                                                                                                                                                                                                                                                                                                                                                                                                                                          |          |                                |                  |              | DRAWN<br>BY                                                                | W.A.                                                                        | APPROVED<br>BY -                 | USED FOR<br>CONSTRUCTIO |
|         |                                                                                                                                                                                                                                                                                                                                                                                                                                          |          |                                |                  |              |                                                                            | HOR. SCALE: 1:250 VERTICAL: DATE 2019/06/12 RELEASED FOR CONSTRUCTION: DATE |                                  | CONSULTANT DRAWIN       |
| ROPOSED |                                                                                                                                                                                                                                                                                                                                                                                                                                          | 0<br>NO. | ISSUED FOR TENDER<br>REVISIONS | 20.02.14<br>DATE | S.R.S.<br>BY | DATE                                                                       |                                                                             | - U-101                          |                         |